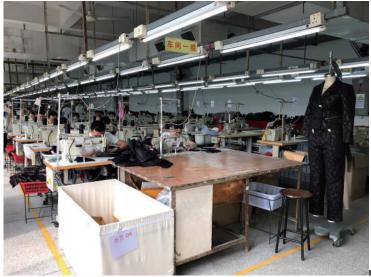

000 pcs

- Monthly Capacity :
- Area:

| Office                         | 600 sqm   |
|--------------------------------|-----------|
| Sample Room Area               | 230 sqm   |
| Production Floor Area          | 2850 sqm  |
| Raw Materials Storage Area     | 400 sqm   |
| Packing Materials Storage Area | 150 sqm   |
| Finished Goods Storage Area    | 150sqm    |
| Total                          | 4,380 sqm |

- Factory Role:

| $\checkmark$ | PATTERN                                   |
|--------------|-------------------------------------------|
| $\checkmark$ | CUTTING                                   |
| $\checkmark$ | SEWING                                    |
| $\checkmark$ | HANDWORK                                  |
| $\checkmark$ | FINISHING (PRESSING, PACKING, INSPECTION) |



Sewing Section

## IRONDALE & HIGHABLE GROUP

ROOM D-1, 3/F, KA WING INDUSTRIAL BUILDING, 19-21 NG FONG STREET, SAN PO KONG, KOWLOON, HONG KONG

### **Our Physical Facilites**

- Labour Force:

NO OF EMPLOYEES

|                            | Merchandising Staff              | 18  |
|----------------------------|----------------------------------|-----|
| STAFF                      | I.T. Staff                       | 1   |
|                            | Q.A Raw Material Inspection Q.C. | 2   |
|                            | Q.A In-Line Inspection Q.C.      | 4   |
|                            | Q.A Final Inspection Q.C.        | 4   |
|                            | Q.A Auditor                      | 2   |
|                            | Total No. Of Staffs              | 31  |
| WORKER