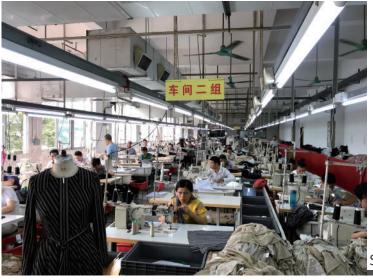

| Sample Section                   | 18  |
|                            | Cutting Section                  | 8   |
|                            | Sewing Section                   | 61  |
|                            | Mechanics                        | 2   |
|                            | Pressing                         | 12  |
| Š                          | Finishing (Trimmings)            | 7   |
|                            | Packing                          | 7   |
|                            | Handworks                        | 6   |
|                            | Total No. Of Workers             | 118 |
| TOTAL NO. OF EMPLOYEES 150 |                                  | 150 |
| -                          |                                  |     |

TOTAL NO. OF PRODUCTION LINES:

4



Sewing Section

## **IRONDALE & HIGHABLE GROUP**

ROOM D-1, 3/F, KA WING INDUSTRIAL BUILDING, 19-21 NG FONG STREET, SAN PO KONG, KOWLOON, HONG KONG

### **Our Physical Factilies**

- Cutting Section:
  - A IN HOUSE PATTERN MAKING :
  - B NO. OF PATTERN MAKERS :
  - C COMPUTER OR MANUAL :
  - D IN HOUSE SAMPLE MAKING :
  - E NO. OF CUTTING TABLES :
  - F WIDTH X LENGTH OF TABLES:
  - G SPERADING EQUIPMENT :
  - H CUTTING EQUIPMENT :
  - I FUSING EQUIPMENT :
  - J IRONING EQUIPMENT :
  - K BUNDLING / NUMBRING SYSTEM :

| YES                |
|--------------------|
| 10                 |
| BOTH               |
| YES                |
| 6                  |
| 2 X 1.26m x 4.92m  |
| 1 X 1.68m x 8.5m   |
| 1 X 1.26m x 8.5m   |
| 1 X 1.58m x 11m    |
| 1 X 1.7m x 6.54m   |
| MANUAL             |